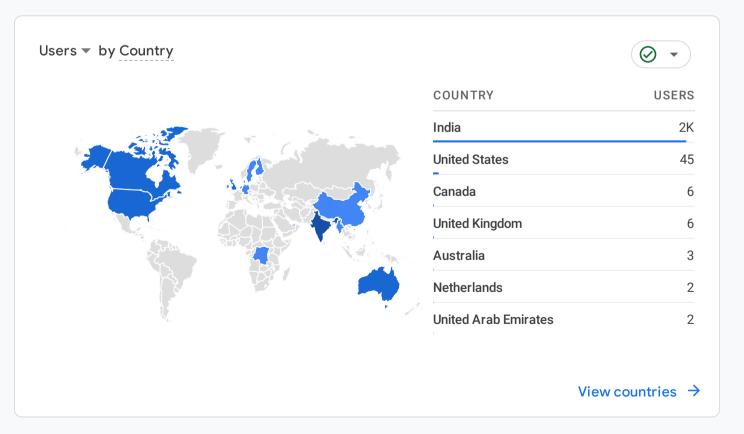

Add comparison +

Go to report

Last 28 days Mar 17 - Apr 13, 2023 -

# Reports snapshot

All Users

A



### WHAT ARE YOUR TOP CAMPAIGNS?

| SESSION DEFAULT CHANNEL G | SESSIONS |
|---------------------------|----------|
| Organic Search            | 1.7k     |
| Direct                    | 511      |
| Referral                  | 73       |
| Organic Social            | 1        |
| Unassigned                | 1        |
|                           |          |
|                           |          |
|                           |          |



## HOW ARE ACTIVE USERS TRENDING?

User activity over time

# • 30 DAYS

0 41/

2.5K

### HOW WELL DO YOU RETAIN YOUR USERS?

| User activity by c<br>Based on device data |        |        |        |        |        | Ø •    |
|--------------------------------------------|--------|--------|--------|--------|--------|--------|
|                                            | Week 0 | Week 1 | Week 2 | Week 3 | Week 4 | Week 5 |

#### WHERE DO YOUR NEW USERS COME FROM?