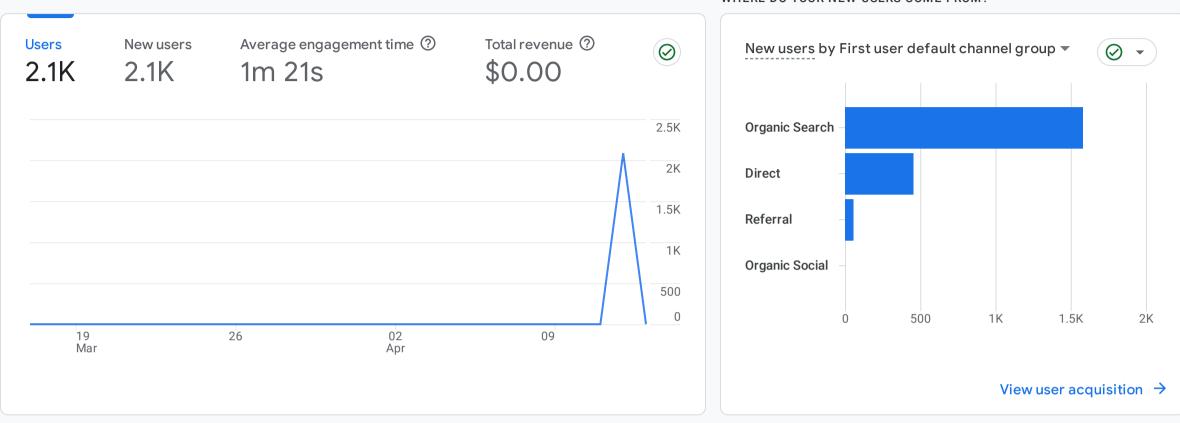

## HOW ARE ACTIVE USERS TRENDING?

User activity over time

#### WHERE DO YOUR NEW USERS COME FROM?